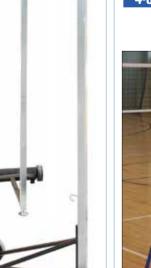

### Professional system of aluminum volleyball posts ALFA 70x120 mm, with internal tension

Professional volleyball posts are made of special aluminum profile 70x120 mm, which provides high stiffness and resistance to bending. Entire tension mechanism is located inside the profile. The structure of the posts allows to set a net at any height in the range of 106 - 250 cm, which makes it applicable to tennis and badminton.

Designers used innovative tension mechanism. The net tension mechanism is locked by an eccentric clamp with Teflon liner. The tension mechanism is operated using integrated foldable crank, hidden inside the main profile after use.