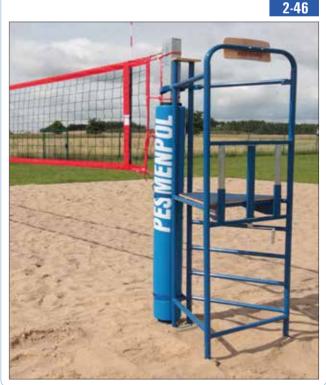

### **Beach volleyball umpire stand**

Beach volleyball umpire stand with height-adjustable platform, backrest and writing holder Made of thin-walled steel pipes, powder coated. The stand is equipped with wheels and a base to bury in the sand (for better stability).