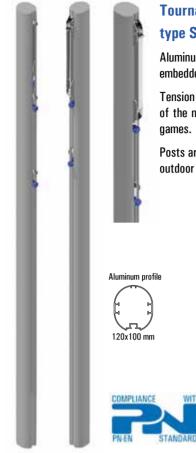

#### Tournament system of aluminum volleyball posts BETA 120x100 mm, tension mechanism type SLIM

# Tournament volleyball posts, aluminum profile 120x100 mm, tension mechanism type SLIM

Aluminum volleyball posts are made of special ribbed aluminum profile 120x100 mm, mounted in the sleeves embedded in the sports hall's ground (lashings from the ground are not required).

Tension mechanism type SLIM, moved in the groove of the post profile, allows smooth height adjustment of the net in the range from 100 to 250 cm, and posts can be also used to training tennis and badminton games.

Posts are intended for installation in sports halls with a width of over 12 m, and may be also mounted on the outdoor fields.