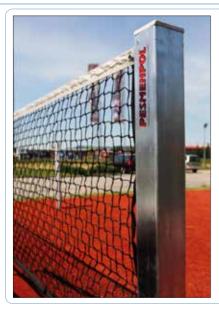

### Professional system of aluminum volleyball posts ALFA 70x120 mm, with internal tension

Professional volleyball posts are made of special aluminum profile 70x120 mm, which provides high stiffness and resistance to bending. Entire tension mechanism is located inside the profile. The structure of the posts allows to set a net at any height in the range of 106 - 250 cm, which makes it applicable to tennis and badminton.

Designers used innovative tension mechanism. The net tension mechanism is locked by an eccentric clamp with Teflon liner. The tension mechanism is operated using integrated foldable crank, hidden inside the main profile after use.

The net is secured to the posts at 6 points. The end of the tension cord is connected to the external piece of cord, using quick links, which simplifies the net installation process.

The posts are intended for installation in sports halls with a width minimum 12 m; can be also used outdoor. Lashings from the ground are not required.