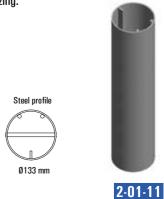

#### Assembly sleeve for professional aluminum post

Assembly sleeve for professional aluminum post, intended for mounting volleyball professional aluminum post with internal tension. The sleeve is made of steel profile with the diameter of 133 mm, protected by hot-dip galvanizing.