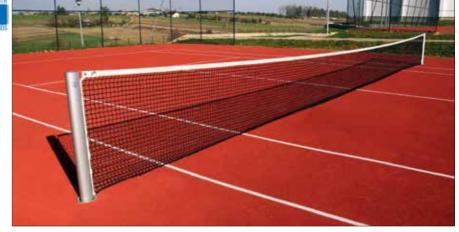

#### **Professional aluminum tennis posts**

Made of special oval aluminum profile 116x76 mm, installed in assembly sleeves embedded in the ground. The posts are equipped with internal tensioning device, using a trapezoidal screw and the detent wheel (arresting hooks are placed on the opposite post).

### Assembly sleeve for aluminum post 116x76 mm

Assembly sleeve for aluminum post 116x76 mm, made of steel profile with the diameter of 133 mm, protected by hot-dip galvanizing.