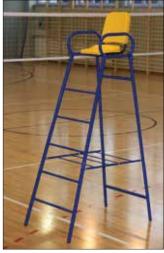

#### Volleyball umpire stand

Volleyball umpire stand with height-adjustable platform, backrest and writing holder. Made of thin-walled steel pipes, powder coated. The stand is equipped with wheels, facilitating the transport.

### Protective pads for volleyball umpire stand

Protective pads for volleyball umpire stand, made of a sponge 5 cm thick, covered with synthetic leather on reinforcement structure, fastened with Velcro. Available colours: blue, green, yellow.