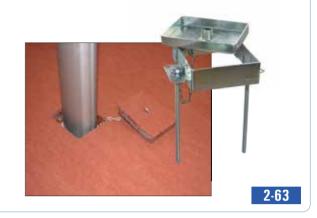

# Steel volleyball posts with framework installed to the ground

The posts are made of special steel profile 80x80 mm, embedded on a frame basis, for quick and secure installation to the floor, using the anchor. This system is mainly intended for use in sports halls, where installation of the sleeves is difficult, e.g. on the 1st floor.

The post is fixed to the ground using the screw with the handle, screwed to the anchor embedded in the concrete slab of the sports hall. Large surface of the lower frame profiles safely lies on the floor, without the risk of damage to its surface. Wheels, installed at the rear of the frame, allow the post to be moved to the storage after dismantling.