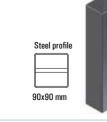

#### Assembly sleeve for steel post 80x80 mm

Assembly sleeve for mounting steel volleyball post 80x80 mm, made of steel profile 90x90 mm, protected by hot-dip galvanizing.

2-04-1

30

Volleyball central steel hot-dip galvanized, post, steel profile 80x80 mm, multifunctional with smooth height adjustment, tension mechanism type SLIM.