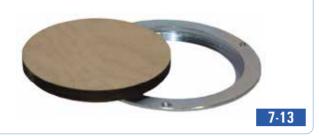

### Floor plate with the masking lid

Designed for installation in the floor of the sports halls. Secures the sleeves after removing the posts.

The lid, made of plywood, mounted on a hot-dip galvanized steel frame, screwed to the floor. The magnetic system of stabilizing the lid, preventing from falling by 6 pieces of magnets.