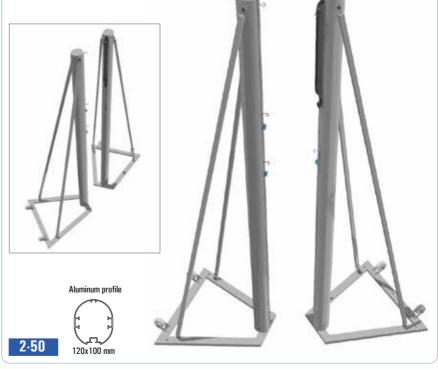

# Steel free-standing volleyball posts with counterweight, tension mechanism type SLIM

Complete set includes two steel stands with height adjustment and with loads (180 kg per 1 post), which ensure stability of the system. To facilitate transport, the system is equipped with wheels. Special handles ensure a safe insertion and removal of loads. Posts are manufactured in two options: painted (for indoor facilities) or hot-dip galvanized (outdoor use).

By using an additional strip with handles, the posts have the possibility of two-sided use (the set of two-sided posts should be ordered separately).

Aluminum profile