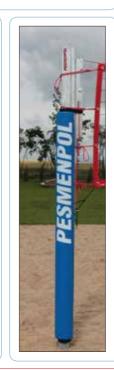

#### Protective pads for professional volleyball posts (profile 70x120)

Protective pads for professional volleyball posts, made of a sponge 5 cm thick, covered with synthetic leather on reinforcement structure, fastened with Velcro. The pads increase the safety of using the posts.

Height: 200 cm.

Available colours: yellow, blue.