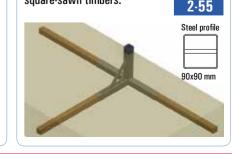

#### Supports for single game

Made of steel tube, galvanized.

4-21

Steel profile

90x90 mm