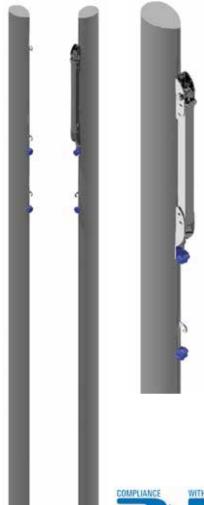

### Professional system of aluminum volleyball posts ALFA 70x120 mm, with internal tension

Professional volleyball posts are made of special aluminum profile 70x120 mm, which provides high stiffness and resistance to bending. Entire tension mechanism is located inside the profile. The structure of the posts allows to set a net at any height in the range of 106 - 250 cm, which makes it applicable to tennis and badminton.

Designers used innovative tension mechanism. The net tension mechanism is locked by an eccentric clamp with Teflon liner. The tension mechanism is operated using integrated foldable crank, hidden inside the main profile after use.

The net is secured to the posts at 6 points. The end of the tension cord is connected to the external piece of cord, using quick links, which simplifies the net installation process.

The posts are intended for installation in sports halls with a width minimum 12 m; can be also used outdoor. Lashings from the ground are not required.