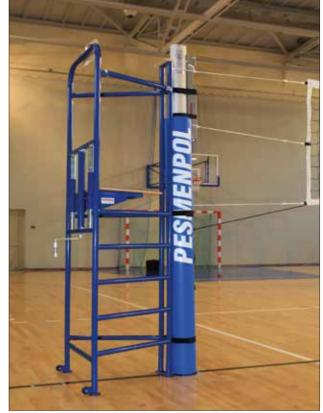

# Set of wall-mounted steel rails with tension mechanism type SLIM

The rails, mounted to the opposite walls, serves as a guides for tension mechanism and arresting hooks.

Steel profile

80x80 mm

This design allows to set the net at any height in the range of  $50 \cdot 250$  cm from the ground (the entire unit can be used universally for volleyball, tennis or badminton).

The rails are intended for installation in sports halls with a width up to 12 m.

2-103 Set of wall-mounted rails with tension mechanism

**2-03-1** Protective pads for wall-mounted volleyball rails

32 **PESMENPOL** 