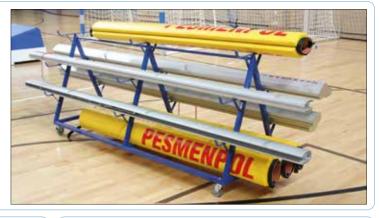

## Portable trolley for volleyball posts

Portable metal trolley on wheels, intended for transportation and storage of 3 pairs of volleyball posts.

Powder coated for any colour from available RAL palette.