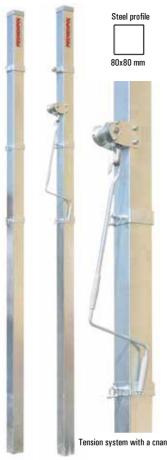

#### Steel volleyball posts with crank tension

Steel volleyball posts, multifunctional with smooth net height adjustment (volleyball, tennis, badminton), crank tension with the cylinder and the transmission gear, hot-dip galvanized; post's spacing up to 12 m.

The posts are made of special steel profile 80x80 mm, mounted in steel sleeves embedded in the ground. The cord of the net is wounded onto safe tensioning mechanism in the form of drum. The process of fixing and stretching the net is very simple, with the use of demountable crank, which rotates the drum through the self-locking worm gear. This design allows to set the net at any height in the range of 106 - 250 cm (the entire unit can be used universally for volleyball, tennis and badminton).

The posts can also be installed on beach volleyball courts, using special assembly sleeves, embedded in the sand or concreted.