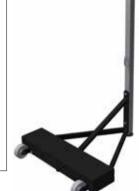

# Steel free-standing volleyball posts with counterweight, tension mechanism type SLIM

Complete set includes two steel stands with height adjustment and with loads (180 kg per 1 post), which ensure stability of the system. To facilitate transport, the system is equipped with wheels. Special handles ensure a safe insertion and removal of loads. Posts are manufactured in two options: painted (for indoor facilities) or hot-dip galvanized (outdoor use).