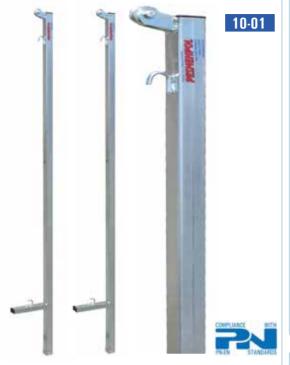

#### **Professional aluminum tennis posts**

Made of special oval aluminum profile 116x76 mm, installed in assembly sleeves embedded in the ground. The posts are equipped with internal tensioning device, using a trapezoidal screw and the detent wheel (arresting hooks are placed on the opposite post).

### Assembly sleeve for aluminum post 116x76 mm

Assembly sleeve for aluminum post 116x76 mm, made of steel profile with the diameter of 133 mm, protected by hot-dip galvanizing.