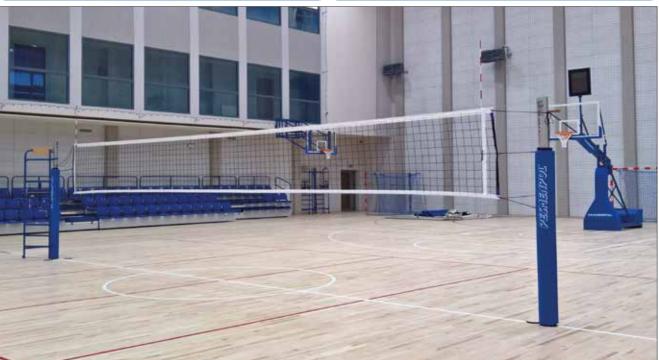

### Professional system of aluminum volleyball posts ALFA 70x120 mm, with internal tension

Professional volleyball posts are made of special aluminum profile 70x120 mm, which provides high stiffness and resistance to bending. Entire tension mechanism is located inside the profile. The structure of the posts allows to set a net at any height in the range of 106 - 250 cm, which makes it applicable to tennis and badminton.

Designers used innovative tension mechanism. The net tension mechanism is locked by an eccentric clamp with Teflon liner. The tension mechanism is operated using integrated foldable crank, hidden inside the main profile after use.

The net is secured to the posts at 6 points. The end of the tension cord is connected to the external piece of cord, using quick links, which simplifies the net installation process.

The posts are intended for installation in sports halls with a width minimum 12 m; can be also used outdoor. Lashings from the ground are not required.

By using an additional strip with handles, the posts have the possibility of two-sided use (the set of two-sided posts should be ordered separately).

Aluminum profile