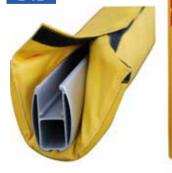

### Professional system of aluminum volleyball posts ALFA 70x120 mm, with internal tension

Professional volleyball posts are made of special aluminum profile 70x120 mm, which provides high stiffness and resistance to bending. Entire tension mechanism is located inside the profile. The structure of the posts allows to set a net at any height in the range of 106 - 250 cm, which makes it applicable to tennis and badminton.

Designers used innovative tension mechanism. The net tension mechanism is locked by an eccentric clamp with Teflon liner. The tension mechanism is operated using integrated foldable crank, hidden inside the main profile after use.