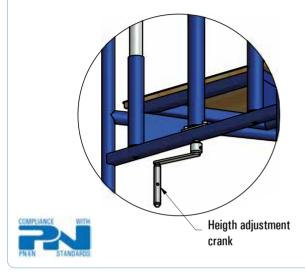

# Steel free-standing volleyball posts with counterweight, tension mechanism type SLIM

Complete set includes two steel stands with height adjustment and with loads (180 kg per 1 post), which ensure stability of the system. To facilitate transport, the system is equipped with wheels. Special handles ensure a safe insertion and removal of loads. Posts are manufactured in two options: painted (for indoor facilities) or hot-dip galvanized (outdoor use).