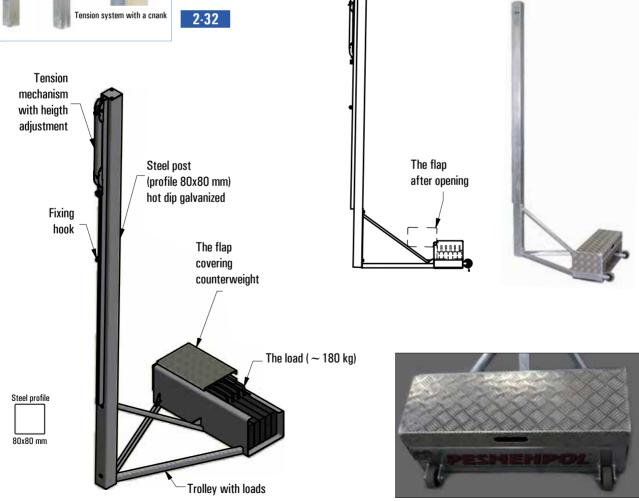

# Steel free-standing volleyball posts with counterweight, tension mechanism type SLIM

Complete set includes two steel stands with height adjustment and with loads (180 kg per 1 post), which ensure stability of the system. To facilitate transport, the system is equipped with wheels. Special handles ensure a safe insertion and removal of loads. Posts are manufactured in two options: painted (for indoor facilities) or hot-dip galvanized (outdoor use).