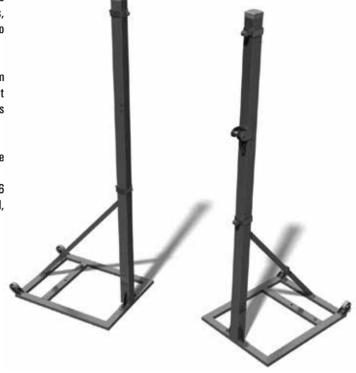

# Steel free-standing volleyball posts with counterweight, tension mechanism type SLIM

Complete set includes two steel stands with height adjustment and with loads (180 kg per 1 post), which ensure stability of the system. To facilitate transport, the system is equipped with wheels. Special handles ensure a safe insertion and removal of loads. Posts are manufactured in two options: painted (for indoor facilities) or hot-dip galvanized (outdoor use).