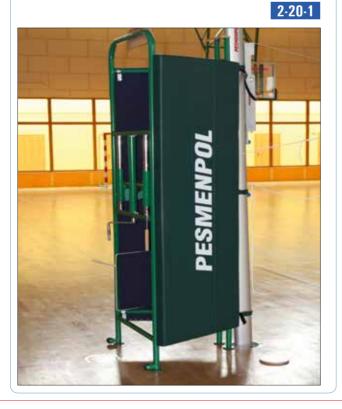

#### Volleyball umpire stand

Volleyball umpire stand with height-adjustable platform, backrest and writing holder. Made of thin-walled steel pipes, powder coated. The stand is equipped with wheels, facilitating the transport.

Volleyball umpire stand

Foldable volleyball umpire stand