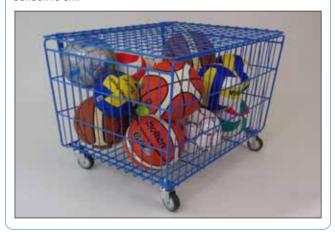

### Lockable trolley for balls

Lockable trolley for storing balls, made of metal pipes. Portable, protected by powder coating. Dimensions: 100x70x70 cm.

7-01