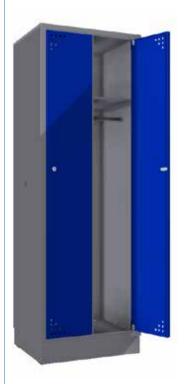

### **Double steel clothes locker**

Functional and spacious locker for storing personal items and clothing. Locker with 2 doors, 2 compartments, on the socle or on the bench, made of wooden strips. Each compartment contains a shelf and hooks. The locker is also equipped with a lock. Locker works perfectly as a dressing room or back of the sports facility equipment.

| Art. No. | Double steel clothes locker                                                                                                      | Dimensions (HxWxD) |
|----------|----------------------------------------------------------------------------------------------------------------------------------|--------------------|
| 76-60    | Steel clothes locker SM-60-2. Locker with 2 doors, 2 compartments, on the socle.                                                 | 180x60x49 cm       |
| 76-60-2  | Steel clothes locker with a bench SML-60-2. Locker with 2 doors, 2 compartments, on the bench 40 cm high, made of wooden strips. | 210x60x49 cm       |
| 76-80    | Steel clothes locker SM-80-2. Locker with 2 doors, 2 compartments, on the socle.                                                 | 180x80x49 cm       |
| 76-80-2  | Steel clothes locker with a bench SML-80-2. Locker with 2 doors, 2 compartments, on the bench 40 cm high, made of wooden strips. | 210x80x49 cm       |