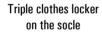

### **Triple steel clothes locker**

Functional and spacious locker for storing personal items and clothing. Locker with 3 doors, 3 compartments, on the socle or on the bench, made of wooden strips. Each compartment contains a shelf and hooks. The locker is also equipped with a lock. Locker works perfectly as a dressing room or back of the sports facility equipment.

Triple clothes locker on the bench

| Art. No. | Triple steel clothes locker                                                                                                                     | Dimensions (HxWxD) |
|----------|-------------------------------------------------------------------------------------------------------------------------------------------------|--------------------|
| 76-90    | Steel clothes locker SM-90-3.<br>Locker with 3 doors, 3 compartments, on the socle.                                                             | 180x90x49 cm       |
| 76-90-2  | Steel clothes locker with a bench SML-90-3. Locker with 3 doors, 3 compartments, on the bench 40 cm high, made of wooden strips.                | 210x90x49 cm       |
| 76-120   | Steel clothes locker<br>SM-120-3. Locker with 3 do-<br>ors, 3 compartments, on the<br>socle.                                                    | 180x120x49 cm      |
| 76-120-2 | Steel clothes locker with<br>a bench SML-120-3. Locker<br>3 with doors, 3 compart-<br>ments, on the bench 40 cm<br>high, made of wooden strips. | 210x120x49 cm      |