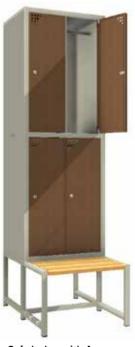

### **Double steel clothes locker**

Functional and spacious locker for storing personal items and clothing. Locker with 2 doors, 2 compartments, on the socle or on the bench, made of wooden strips. Each compartment contains a shelf and hooks. The locker is also equipped with a lock. Locker works perfectly as a dressing room or back of the sports facility equipment.

| Art. No. | Double steel clothes locker                                                                                                      | Dimensions (HxWxD) |
|----------|----------------------------------------------------------------------------------------------------------------------------------|--------------------|
| 76-60    | Steel clothes locker SM-60-2. Locker with 2 doors, 2 compartments, on the socle.                                                 | 180x60x49 cm       |
| 76-60-2  | Steel clothes locker with a bench SML-60-2. Locker with 2 doors, 2 compartments, on the bench 40 cm high, made of wooden strips. | 210x60x49 cm       |
| 76-80    | Steel clothes locker SM-80-2. Locker with 2 doors, 2 compartments, on the socle.                                                 | 180x80x49 cm       |
| 76-80-2  | Steel clothes locker with a bench SML-80-2. Locker with 2 doors, 2 compartments, on the bench 40 cm high, made of wooden strips. | 210x80x49 cm       |