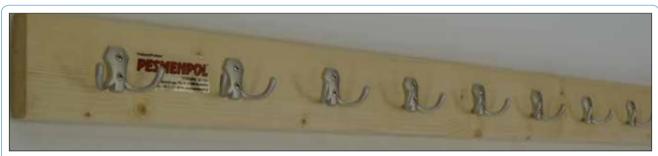

## Hanger for locker room, fixed to the wall on a wooden strip

Hanger is fixed directly to the wall on a wooden strip and is equipped with double hangers.

7-12-2