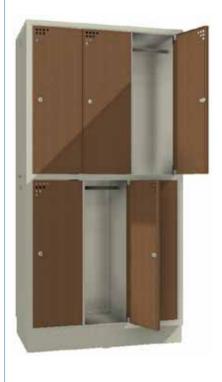

### **Triple steel clothes locker**

Functional and spacious locker for storing personal items and clothing. Locker with 3 doors, 3 compartments, on the socle or on the bench, made of wooden strips. Each compartment contains a shelf and hooks. The locker is also equipped with a lock. Locker works perfectly as a dressing room or back of the sports facility equipment.

Triple clothes locker on the bench

| Art. No. | Triple steel clothes locker                                                                                                                     | Dimensions (HxWxD) |
|----------|-------------------------------------------------------------------------------------------------------------------------------------------------|--------------------|
| 76-90    | Steel clothes locker SM-90-3.<br>Locker with 3 doors, 3 compartments, on the socle.                                                             | 180x90x49 cm       |
| 76-90-2  | Steel clothes locker with a bench SML-90-3. Locker with 3 doors, 3 compartments, on the bench 40 cm high, made of wooden strips.                | 210x90x49 cm       |
| 76-120   | Steel clothes locker<br>SM-120-3. Locker with 3 do-<br>ors, 3 compartments, on the<br>socle.                                                    | 180x120x49 cm      |
| 76-120-2 | Steel clothes locker with<br>a bench SML-120-3. Locker<br>3 with doors, 3 compart-<br>ments, on the bench 40 cm<br>high, made of wooden strips. | 210x120x49 cm      |