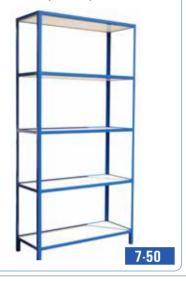

### Storage shelves

Storage shelves with dimensions of 200x100x40 cm. Metal frame, shelves made of laminated board. Other sizes available on special request.