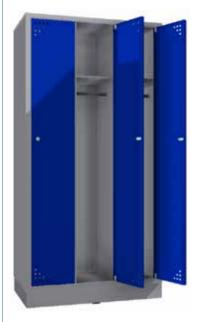

### **Triple steel clothes locker**

Functional and spacious locker for storing personal items and clothing. Locker with 3 doors, 3 compartments, on the socle or on the bench, made of wooden strips. Each compartment contains a shelf and hooks. The locker is also equipped with a lock. Locker works perfectly as a dressing room or back of the sports facility equipment.

Triple clothes locker on the bench

| Art. No. | Triple steel clothes locker                                                                                                                     | Dimensions (HxWxD) |
|----------|-------------------------------------------------------------------------------------------------------------------------------------------------|--------------------|
| 76-90    | Steel clothes locker SM-90-3.<br>Locker with 3 doors, 3 compartments, on the socle.                                                             | 180x90x49 cm       |
| 76-90-2  | Steel clothes locker with a bench SML-90-3. Locker with 3 doors, 3 compartments, on the bench 40 cm high, made of wooden strips.                | 210x90x49 cm       |
| 76-120   | Steel clothes locker<br>SM-120-3. Locker with 3 do-<br>ors, 3 compartments, on the<br>socle.                                                    | 180x120x49 cm      |
| 76-120-2 | Steel clothes locker with<br>a bench SML-120-3. Locker<br>3 with doors, 3 compart-<br>ments, on the bench 40 cm<br>high, made of wooden strips. | 210x120x49 cm      |