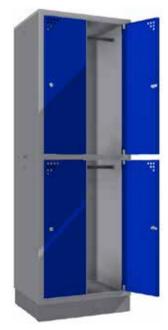

### Steel clothes lockers with L-type doors

Locker with 2 doors (2 compartments) or 4 doors (4 compartments), on the socle or on the bench, made of wooden strips. Practical L-shaped compartments guarantee an optimum use of space.

Clothes locker with L-type doors on the bench

| Art. No. | Steel clothes lockers with L-type doors                                                                                                            | Dimensions (HxWxD) |
|----------|----------------------------------------------------------------------------------------------------------------------------------------------------|--------------------|
| 76-41    | Steel clothes locker with L-type do-<br>ors SM-40-2L. Locker with 2 doors,<br>2 compartments, on the socle.                                        | 180x40x49 cm       |
| 76-41-2  | Steel clothes locker with L-type doors and a bench SML-40-2L. Locker with 2 doors, 2 compartments, on the bench 40 cm high, made of wooden strips. | 210x40x49 cm       |
| 76-81    | Steel clothes locker with L-type do-<br>ors SM-80-4L. Locker with 4 doors,<br>4 compartments, on the socle.                                        | 180x80x49 cm       |
| 76-81-2  | Steel clothes locker with L-type doors and a bench SML-80-4L. Locker with 4 doors, 4 compartments, on the bench 40 cm high, made of wooden strips. | 210x80x49 cm       |