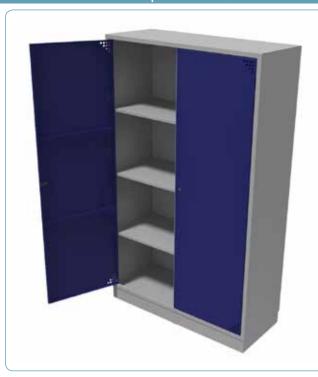

### Steel storage locker SM-120

Solid design of the steel storage locker allows wide range of its use. It is perfect for both the back of the sports hall or school, and for warehouses or stores. Powder coated locker with two doors, containing one compartment with four shelves, is embedded on a metal socle.

**Dimensions:** Width: 120 cm Depth: 49 cm Total height: 200 cm

Basic colours: Light grav (RAL 7035) Blue (RAL 5010)

Other colours from RAL palette - surcharge 10% Change of door colour - surcharge 7%

76-03