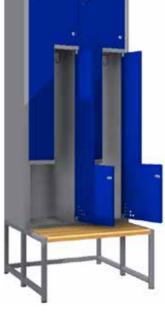

### Single steel clothes locker

Single locker, containing one compartment 30, 40 or 50 cm wide, which guarantees enough space to store clothing and personal items, and also handy objects. In order to increase functionality, the locker can be equipped with a bench 40 cm high, made of varnished wooden strips.

Single clothes locker on the socle

Single clothes locker on the bench

| Art. No. | Single steel clothes locker                                                                                                    | Dimensions (HxWxD) |
|----------|--------------------------------------------------------------------------------------------------------------------------------|--------------------|
| 76-30    | Steel clothes locker SM-30-1. Locker with 1 door, 1 compartment, on the socle.                                                 | 180x30x49 cm       |
| 76-30-2  | Steel clothes locker with a bench SML-30-1. Locker with 1 door, 1 compartment, on the bench 40 cm high, made of wooden strips. | 210x30x49 cm       |
| 76-40    | Steel clothes locker SM-40-1. Locker with 1 door, 1 compartment, on the socle.                                                 | 180x40x49 cm       |
| 76-40-2  | Steel clothes locker with a bench SML-40-1. Locker with 1 door, 1 compartment, on the bench 40 cm high, made of wooden strips. | 210x40x49 cm       |
| 76-50    | Steel clothes locker SM-50-1. Locker with 1 door, 1 compartment, on the socle.                                                 | 180x50x49 cm       |
| 76-50-2  | Steel clothes locker with a bench SML-50-1. Locker with 1 door, 1 compartment, on the bench 40 cm high, made of wooden strips. | 210x50x49 cm       |