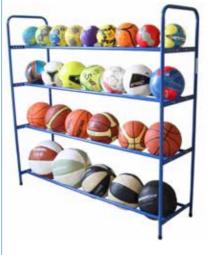

#### **Stand for balls**

Stand for balls, stationary or mobile (equipped with wheels), made of powder coated metal pipes. Horizontally adjustable shelves allow for adjusting the width to balls of every kind. Dimensions: 140x140x40 cm.

7.03

Stationary stand for balls

7-02

Mobile stand for balls