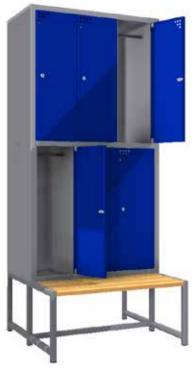

### Single steel clothes locker

Single locker, containing one compartment 30, 40 or 50 cm wide, which guarantees enough space to store clothing and personal items, and also handy objects. In order to increase functionality, the locker can be equipped with a bench 40 cm high, made of varnished wooden strips.

Single clothes locker on the socle

Single clothes locker on the bench

| Art. No. | Single steel clothes locker                                                                                                    | Dimensions (HxWxD) |
|----------|--------------------------------------------------------------------------------------------------------------------------------|--------------------|
| 76-30    | Steel clothes locker SM-30-1. Locker with 1 door, 1 compartment, on the socle.                                                 | 180x30x49 cm       |
| 76-30-2  | Steel clothes locker with a bench SML-30-1. Locker with 1 door, 1 compartment, on the bench 40 cm high, made of wooden strips. | 210x30x49 cm       |
| 76-40    | Steel clothes locker SM-40-1. Locker with 1 door, 1 compartment, on the socle.                                                 | 180x40x49 cm       |
| 76-40-2  | Steel clothes locker with a bench SML-40-1. Locker with 1 door, 1 compartment, on the bench 40 cm high, made of wooden strips. | 210x40x49 cm       |
| 76-50    | Steel clothes locker SM-50-1. Locker with 1 door, 1 compartment, on the socle.                                                 | 180x50x49 cm       |
| 76-50-2  | Steel clothes locker with a bench SML-50-1. Locker with 1 door, 1 compartment, on the bench 40 cm high, made of wooden strips. | 210x50x49 cm       |

### **Double steel clothes locker**

Functional and spacious locker for storing personal items and clothing. Locker with 2 doors, 2 compartments, on the socle or on the bench, made of wooden strips. Each compartment contains a shelf and hooks. The locker is also equipped with a lock. Locker works perfectly as a dressing room or back of the sports facility equipment.

| Art. No. | Double steel clothes locker                                                                                                      | Dimensions (HxWxD) |
|----------|----------------------------------------------------------------------------------------------------------------------------------|--------------------|
| 76-60    | Steel clothes locker SM-60-2. Locker with 2 doors, 2 compartments, on the socle.                                                 | 180x60x49 cm       |
| 76-60-2  | Steel clothes locker with a bench SML-60-2. Locker with 2 doors, 2 compartments, on the bench 40 cm high, made of wooden strips. | 210x60x49 cm       |
| 76-80    | Steel clothes locker SM-80-2. Locker with 2 doors, 2 compartments, on the socle.                                                 | 180x80x49 cm       |
| 76-80-2  | Steel clothes locker with a bench SML-80-2. Locker with 2 doors, 2 compartments, on the bench 40 cm high, made of wooden strips. | 210x80x49 cm       |