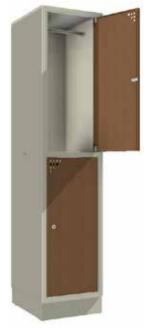

### **Double steel clothes locker**

Functional and spacious locker for storing personal items and clothing. Locker with 2 doors, 2 compartments, on the socle or on the bench, made of wooden strips. Each compartment contains a shelf and hooks. The locker is also equipped with a lock. Locker works perfectly as a dressing room or back of the sports facility equipment.

| Art. No. | Double steel clothes locker                                                                                                      | Dimensions (HxWxD) |
|----------|----------------------------------------------------------------------------------------------------------------------------------|--------------------|
| 76-60    | Steel clothes locker SM-60-2. Locker with 2 doors, 2 compartments, on the socle.                                                 | 180x60x49 cm       |
| 76-60-2  | Steel clothes locker with a bench SML-60-2. Locker with 2 doors, 2 compartments, on the bench 40 cm high, made of wooden strips. | 210x60x49 cm       |
| 76-80    | Steel clothes locker SM-80-2. Locker with 2 doors, 2 compartments, on the socle.                                                 | 180x80x49 cm       |
| 76-80-2  | Steel clothes locker with a bench SML-80-2. Locker with 2 doors, 2 compartments, on the bench 40 cm high, made of wooden strips. | 210x80x49 cm       |