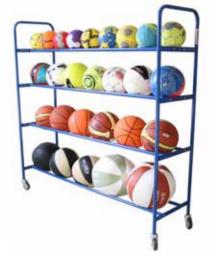

#### **Stand for balls**

Stand for balls, stationary or mobile (equipped with wheels), made of powder coated metal pipes. Horizontally adjustable shelves allow for adjusting the width to balls of every kind. Dimensions: 140x140x40 cm.

7.03

Stationary stand for balls

7-02

Mobile stand for balls