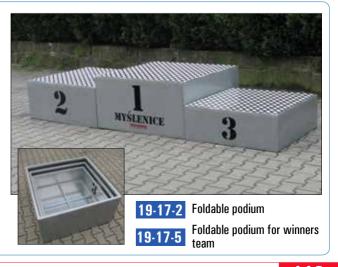

#### **Podium for winners**

Made of steel profiles, with side metal plates and platforms made of corrugated metal sheets. Three-level podium, marked with the numbers  $1 \cdot 3$  (referring to the number of top three results).

19-17 Podium for winners on the steel structure