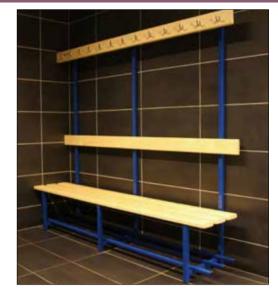

#### **Benches for locker room**

The structure of the bench for locker room or for the corridor is made of powder coated steel profiles. The seat is made of varnished wooden slats. The bench is equipped with the shelf for shoes.

The length of the bench is adjusted to the dimensions of the room. Height -40 cm, width -40 cm.

7-11