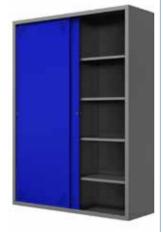

### Steel safe locker with 2 compartments

Safe locker with 2 doors, containing two compartments, provides an excellent balance between effective using of the space and functionality. Recommended as a place to store clothing and keep personal items. Each compartment is equipped with hooks for clothes and with a lock.

Safe locker with 2 compartments on the bench

| Art. No. | Steel safe locker with 2 compartments                                                                                          | Dimensions (HxWxD) |
|----------|--------------------------------------------------------------------------------------------------------------------------------|--------------------|
| 76-32    | Steel safe locker SM-30-2S.<br>Locker with 2 doors, 2 compartments, on the socle.                                              | 180x30x49 cm       |
| 76-32-2  | Steel safe locker with a bench SML-30-2S. Locker with 2 doors, 2 compartments, on the bench 40 cm high, made of wooden strips. | 210x30x49 cm       |
| 76-42    | Steel safe locker SM-40-2S.<br>Locker with 2 doors, 2 compartments, on the socle.                                              | 180x40x49 cm       |
| 76-42-2  | Steel safe locker with a bench SML-40-2S. Locker with 2 doors, 2 compartments, on the bench 40 cm high, made of wooden strips. | 210x40x49 cm       |

### Steel safe locker with 4 compartments

Safe locker with 4 doors, containing four compartments, provides an excellent balance between effective using of the space and functionality. Recommended as a place to store clothing and keep personal items. Each compartment is equipped with hooks for clothes and a lock.

Safe locker with 4 compartments on the socle

Safe locker with 4 compartments on the bench

| Art. No. | Steel safe locker with 4 compartments                                                                                          | Dimensions (HxWxD) |
|----------|--------------------------------------------------------------------------------------------------------------------------------|--------------------|
| 76-62    | Steel safe locker SM-60-4S.<br>Locker with 4 doors, 4 compartments, on the socle.                                              | 180x60x49 cm       |
| 76-62-2  | Steel safe locker with a bench SML-60-4S. Locker with 4 doors, 4 compartments, on the bench 40 cm high, made of wooden strips. | 210x60x49 cm       |
| 76-82    | Steel safe locker SM-80-4S.<br>Locker with 4 doors, 4 compartments, on the socle.                                              | 180x80x49 cm       |
| 76-82-2  | Steel safe locker with a bench SML-80-4S. Locker with 4 doors, 4 compartments, on the bench 40 cm high, made of wooden strips. | 210x80x49 cm       |