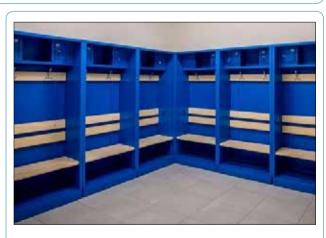

### Single steel clothes locker

Single locker, containing one compartment 30, 40 or 50 cm wide, which guarantees enough space to store clothing and personal items, and also handy objects. In order to increase functionality, the locker can be equipped with a bench 40 cm high, made of varnished wooden strips.

Single clothes locker on the socle

Single clothes locker on the bench

| Art. No. | Single steel clothes locker                                                                                                    | Dimensions (HxWxD) |
|----------|--------------------------------------------------------------------------------------------------------------------------------|--------------------|
| 76-30    | Steel clothes locker SM-30-1. Locker with 1 door, 1 compartment, on the socle.                                                 | 180x30x49 cm       |
| 76-30-2  | Steel clothes locker with a bench SML-30-1. Locker with 1 door, 1 compartment, on the bench 40 cm high, made of wooden strips. | 210x30x49 cm       |
| 76-40    | Steel clothes locker SM-40-1. Locker with 1 door, 1 compartment, on the socle.                                                 | 180x40x49 cm       |
| 76-40-2  | Steel clothes locker with a bench SML-40-1. Locker with 1 door, 1 compartment, on the bench 40 cm high, made of wooden strips. | 210x40x49 cm       |
| 76-50    | Steel clothes locker SM-50-1. Locker with 1 door, 1 compartment, on the socle.                                                 | 180x50x49 cm       |
| 76-50-2  | Steel clothes locker with a bench SML-50-1. Locker with 1 door, 1 compartment, on the bench 40 cm high, made of wooden strips. | 210x50x49 cm       |