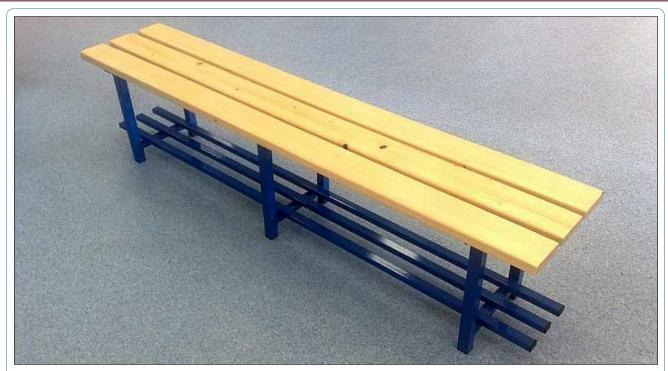

#### **Benches for locker room**

The structure of the bench for locker room or for the corridor is made of powder coated steel profiles. The seat is made of varnished wooden slats. The bench is equipped with the shelf for shoes.

The length of the bench is adjusted to the dimensions of the room. Height -40 cm, width -40 cm.

7-11