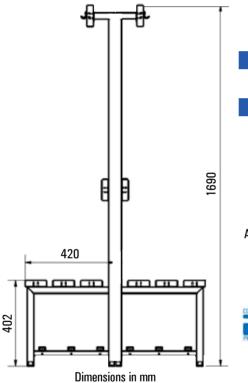

The length of the structure is adapted to the dimensions of the locker room.

7-14 Bench with hangers for locker room, one-sided

Bench with hangers for locker room, two-sided

All hangers and benches for locker room are equipped with double handles

## Free-standing clothes rack, two-sided

The structure of the rack is made of powder coated steel profiles.

Two-sided wooden strip is equipped with hangers on both sides, allowing for the practical use of space, in which the rack is placed.

Wide feet provide stability of the structure.

7-14-8

West of The Table