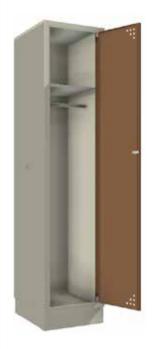

### Single steel clothes locker

Single locker, containing one compartment 30, 40 or 50 cm wide, which guarantees enough space to store clothing and personal items, and also handy objects. In order to increase functionality, the locker can be equipped with a bench 40 cm high, made of varnished wooden strips.

Single clothes locker on the socle

Single clothes locker on the bench

| Art. No. | Single steel clothes locker                                                                                                    | Dimensions (HxWxD) |
|----------|--------------------------------------------------------------------------------------------------------------------------------|--------------------|
| 76-30    | Steel clothes locker SM-30-1. Locker with 1 door, 1 compartment, on the socle.                                                 | 180x30x49 cm       |
| 76-30-2  | Steel clothes locker with a bench SML-30-1. Locker with 1 door, 1 compartment, on the bench 40 cm high, made of wooden strips. | 210x30x49 cm       |
| 76-40    | Steel clothes locker SM-40-1. Locker with 1 door, 1 compartment, on the socle.                                                 | 180x40x49 cm       |
| 76-40-2  | Steel clothes locker with a bench SML-40-1. Locker with 1 door, 1 compartment, on the bench 40 cm high, made of wooden strips. | 210x40x49 cm       |
| 76-50    | Steel clothes locker SM-50-1. Locker with 1 door, 1 compartment, on the socle.                                                 | 180x50x49 cm       |
| 76-50-2  | Steel clothes locker with a bench SML-50-1. Locker with 1 door, 1 compartment, on the bench 40 cm high, made of wooden strips. | 210x50x49 cm       |