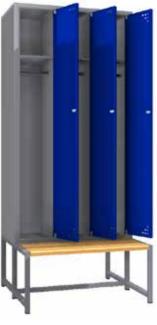

### Steel clothes lockers with L-type doors

Locker with 2 doors (2 compartments) or 4 doors (4 compartments), on the socle or on the bench, made of wooden strips. Practical L-shaped compartments guarantee an optimum use of space.

Clothes locker with L-type doors on the bench

| Art. No. | Steel clothes lockers with L-type doors                                                                                                            | Dimensions (HxWxD) |
|----------|----------------------------------------------------------------------------------------------------------------------------------------------------|--------------------|
| 76-41    | Steel clothes locker with L-type do-<br>ors SM-40-2L. Locker with 2 doors,<br>2 compartments, on the socle.                                        | 180x40x49 cm       |
| 76-41-2  | Steel clothes locker with L-type doors and a bench SML-40-2L. Locker with 2 doors, 2 compartments, on the bench 40 cm high, made of wooden strips. | 210x40x49 cm       |
| 76-81    | Steel clothes locker with L-type do-<br>ors SM-80-4L. Locker with 4 doors,<br>4 compartments, on the socle.                                        | 180x80x49 cm       |
| 76-81-2  | Steel clothes locker with L-type doors and a bench SML-80-4L. Locker with 4 doors, 4 compartments, on the bench 40 cm high, made of wooden strips. | 210x80x49 cm       |