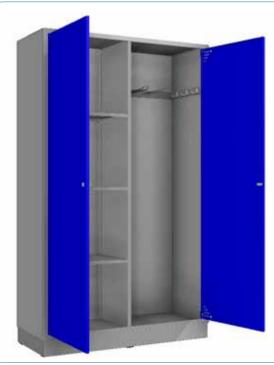

### Steel storage locker for sports equipment SM-120-SPORT1

Extremely functional, spacious and solid metal locker designed to store sports equipment and accessories. Capacious compartment allows to place a large amount of equipment and the shelves allow to conveniently arrange all the small pieces of equipment. Powder coated locker with two doors, containing four shelves and hangers, is embedded on a metal socle.

**Dimensions:** Width: 120 cm Depth: 49 cm Total height: 200 cm

Basic colours:

Light gray (RAL 7035), Blue (RAL 5010)

Other colours from RAL palette - surcharge 10% Change of door colour - surcharge 7%

76-01