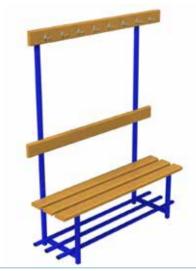

# Bench with hangers for locker room (one- or two-sided)

The structure of the bench with hangers is made of powder coated steel profiles. The seat is made of varnished wooden slats.

Height of the bench - 40 cm, width of the seat - 40 cm.

The bench with hangers is equipped with the shelf for shoes (made of steel profiles), the backrest and strip with hangers in a spacing of 15 cm.

All steel elements are powder coated in blue (RAL 5010) as a standard. Other colours from the available pallet obtainable on special request.

The length of the structure is adapted to the dimensions of the locker room.

7-14 Bench with hangers for locker room, one-sided

Bench with hangers for locker room, two-sided

All hangers and benches for locker room are equipped with double handles