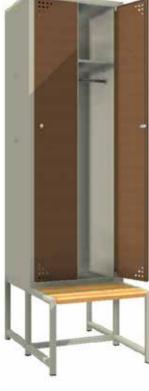

### Single steel clothes locker

Single locker, containing one compartment 30, 40 or 50 cm wide, which guarantees enough space to store clothing and personal items, and also handy objects. In order to increase functionality, the locker can be equipped with a bench 40 cm high, made of varnished wooden strips.

Single clothes locker on the socle

Single clothes locker on the bench

| Art. No. | Single steel clothes locker                                                                                                    | Dimensions (HxWxD) |
|----------|--------------------------------------------------------------------------------------------------------------------------------|--------------------|
| 76-30    | Steel clothes locker SM-30-1. Locker with 1 door, 1 compartment, on the socle.                                                 | 180x30x49 cm       |
| 76-30-2  | Steel clothes locker with a bench SML-30-1. Locker with 1 door, 1 compartment, on the bench 40 cm high, made of wooden strips. | 210x30x49 cm       |
| 76-40    | Steel clothes locker SM-40-1. Locker with 1 door, 1 compartment, on the socle.                                                 | 180x40x49 cm       |
| 76-40-2  | Steel clothes locker with a bench SML-40-1. Locker with 1 door, 1 compartment, on the bench 40 cm high, made of wooden strips. | 210x40x49 cm       |
| 76-50    | Steel clothes locker SM-50-1. Locker with 1 door, 1 compartment, on the socle.                                                 | 180x50x49 cm       |
| 76-50-2  | Steel clothes locker with a bench SML-50-1. Locker with 1 door, 1 compartment, on the bench 40 cm high, made of wooden strips. | 210x50x49 cm       |