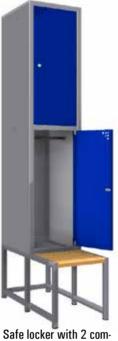

### Steel safe locker with 2 compartments

Safe locker with 2 doors, containing two compartments, provides an excellent balance between effective using of the space and functionality. Recommended as a place to store clothing and keep personal items. Each compartment is equipped with hooks for clothes and with a lock.

Safe locker with 2 compartments on the bench

| Art. No. | Steel safe locker with 2 compartments                                                                                          | Dimensions (HxWxD) |
|----------|--------------------------------------------------------------------------------------------------------------------------------|--------------------|
| 76-32    | Steel safe locker SM-30-2S.<br>Locker with 2 doors, 2 compartments, on the socle.                                              | 180x30x49 cm       |
| 76-32-2  | Steel safe locker with a bench SML-30-2S. Locker with 2 doors, 2 compartments, on the bench 40 cm high, made of wooden strips. | 210x30x49 cm       |
| 76-42    | Steel safe locker SM-40-2S.<br>Locker with 2 doors, 2 compartments, on the socle.                                              | 180x40x49 cm       |
| 76-42-2  | Steel safe locker with a bench SML-40-2S. Locker with 2 doors, 2 compartments, on the bench 40 cm high, made of wooden strips. | 210x40x49 cm       |