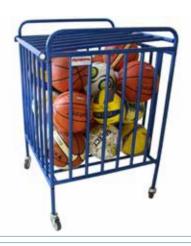

### Lockable trolley for balls

Lockable trolley for storing balls, made of metal pipes. Portable, protected by powder coating. Dimensions: 100x70x70 cm.

7-01