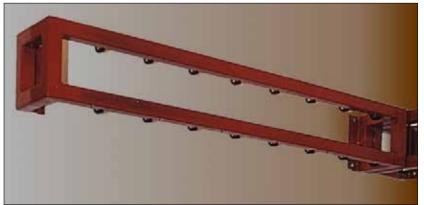

# Hanger for locker room, fixed to the wall on a metal frame

Made of powder coated steel profiles. The structure is fixed directly to the wall and is equipped with double hangers.