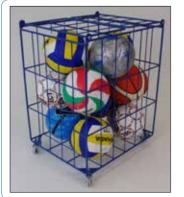

### Lockable trolley for balls

Lockable trolley for storing balls, made of metal pipes. Portable, protected by powder coating. Dimensions: 100x70x70 cm.

7-01

### Bars trolley for balls

7-52

Solid portable trolley for storing balls, made of metal bars, powder coated in blue. Equipped with lockable flap. Dimensions: 80x60x48 cm.