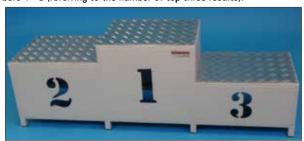

#### **Podium for winners**

Made of steel profiles, with side metal plates and platforms made of corrugated metal sheets. Three-level podium, marked with the numbers  $1 \cdot 3$  (referring to the number of top three results).

19-17 Podium for winners on the steel structure