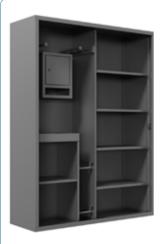

### Steel locker for sport equipment SM-150-2P

Steel locker for sport equipment, with the sliding doors, lockable safety compartment, adjustable shelves, section for sticks and poles, hooks and a container.

Dimensions: 200x150x50 cm (HxWxD).

76-01-150