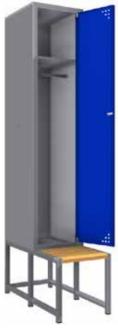

### Single steel clothes locker

Single locker, containing one compartment 30, 40 or 50 cm wide, which guarantees enough space to store clothing and personal items, and also handy objects. In order to increase functionality, the locker can be equipped with a bench 40 cm high, made of varnished wooden strips.

Single clothes locker on the socle

Single clothes locker on the bench

| Art. No. | Single steel clothes locker                                                                                                    | Dimensions (HxWxD) |
|----------|--------------------------------------------------------------------------------------------------------------------------------|--------------------|
| 76-30    | Steel clothes locker SM-30-1. Locker with 1 door, 1 compartment, on the socle.                                                 | 180x30x49 cm       |
| 76-30-2  | Steel clothes locker with a bench SML-30-1. Locker with 1 door, 1 compartment, on the bench 40 cm high, made of wooden strips. | 210x30x49 cm       |
| 76-40    | Steel clothes locker SM-40-1. Locker with 1 door, 1 compartment, on the socle.                                                 | 180x40x49 cm       |
| 76-40-2  | Steel clothes locker with a bench SML-40-1. Locker with 1 door, 1 compartment, on the bench 40 cm high, made of wooden strips. | 210x40x49 cm       |
| 76-50    | Steel clothes locker SM-50-1. Locker with 1 door, 1 compartment, on the socle.                                                 | 180x50x49 cm       |
| 76-50-2  | Steel clothes locker with a bench SML-50-1. Locker with 1 door, 1 compartment, on the bench 40 cm high, made of wooden strips. | 210x50x49 cm       |